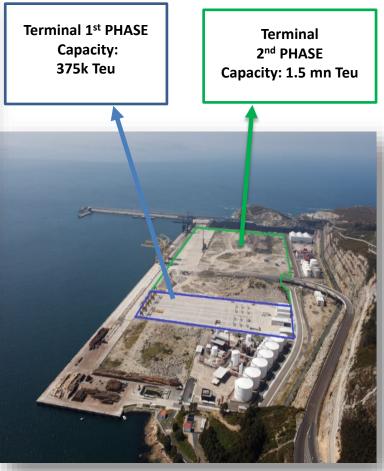

#### CONCESSION Global View

- ✓ Storing Capacity: 4.200 TEU's
- ✓ Quay length: 1500m (600m with rail)
- ✓ Quay Cranes: 2 STS Super Post Panamax (18 rows, 60/70 tons, twin lift)
- ✓ Depth at Berth: 20m
- ✓ Reefer Plugs: 216 Plugs
- ✓ Yard Cranes: 4 RTG's
- ✓ 2 Reach Stackers

✓ CONCESSION: 37 YEARS, 1 MONTH, 4 DAYS
✓ Concession has begun on: July 27th 2011.