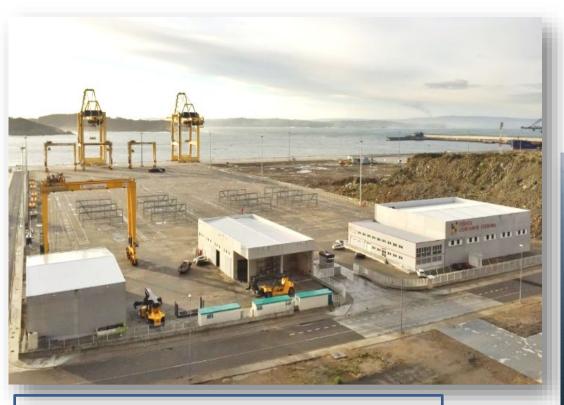

U signed for Gulfport Mississippi and Taranto CT Acquisitions of Puerto Quetzal, Guatemala





# YILPORT HOLDING the fastest growing International Container Terminal Operator (following Drewry 2018)







# YILPORT IBERIA

#### **TERMINALS**

8 Terminals Handling Containers, GC & RoRo CAPACITY 2.4 mn TEU 4.0 mn TON

#### LOCATION

#1 port terminal gateway operator in Portugal Access to the Spanish market



# GAME CHANGER IN PORT MANAGEMENT & OPERATIONS

Synthesis of Excellence

"Excellence" as a philosophy underpins all endeavors at YILPORT's global business. YILPORT commits to deliver excellent service in all terminals and merges its global mark with local know-how. YILPORT IBERIA is your GLOCAL partner.







# YILPORT FERROL / IBERIA Atlantic Gateway



#### CONCESSION Global View



- ✓ Storing Capacity: 4.200 TEU's
- ✓ Quay length: 1500m (600m with rail)
- ✓ Quay Cranes: 2 STS Super Post Panamax (18 rows, 60/70 tons, twin lift)
- ✓ Depth at Berth: 20m
- ✓ Reefer Plugs: 216 Plugs
- ✓ Yard Cranes: 4 RTG's
- ✓ 2 Reach Stackers



✓ CONCESSION: 37 YEARS, 1 MONTH, 4 DAYS
✓ Concession has begun on: July 27th 2011.



# YILPORT FERROL / IBERIA Value Added Services







- ✓ Bonded Warehouse located inside the Terminal
- ✓ Warehouse Equipment : 3 Forklift
- ✓ Warehouse Area: 1200 m2
- ✓ Services Provided: Storage, Stock Control, Container Stuffing / Unstuffing
- ✓ Shore Tension (4un)
- ✓ Depot, container repairs





# YILPORT FERROL / IBERIA

**Ferrol – Current Services** 









# YILPORT FERROL / IBERIA

**Ferrol – Current Services** 









# YILPORT FERROL / IBER