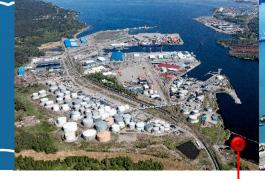

# YILPORT FERROL / IBERIA Atlantic Gateway

#### CONCESSION Global View

- ✓ Storing Capacity: 4.200 TEU's
- ✓ Quay length: 1500m (600m with rail)
- ✓ Quay Cranes: 2 STS Super Post Panamax (18 rows, 60/70 tons, twin lift)
- ✓ Depth at Berth: 20m
- ✓ Reefer Plugs: 216 Plugs
- ✓ Yard Cranes: 4 RTG's
- ✓ 2 Reach Stackers

✓ CONCESSION: 37 YEARS, 1 MONTH, 4 DAYS
✓ Concession has begun on: July 27th 2011.