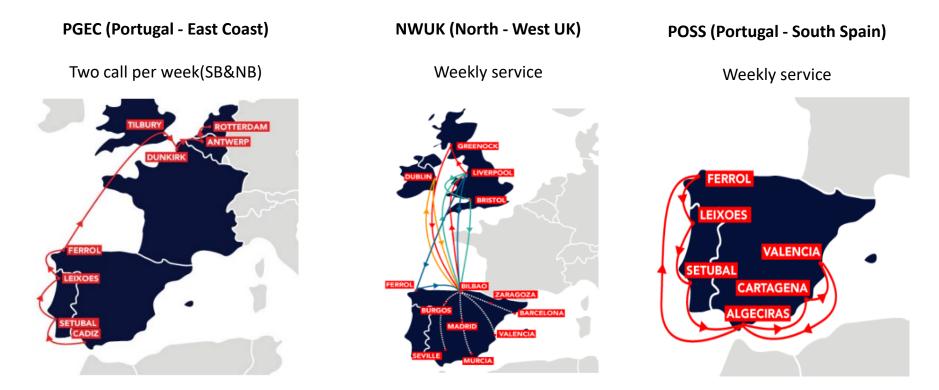

OCAL partner.







# YILPORT FERROL / IBERIA Atlantic Gateway



#### CONCESSION Global View



- ✓ Storing Capacity: 4.200 TEU's
- ✓ Quay length: 1500m (600m with rail)
- ✓ Quay Cranes: 2 STS Super Post Panamax (18 rows, 60/70 tons, twin lift)
- ✓ Depth at Berth: 20m
- ✓ Reefer Plugs: 216 Plugs
- ✓ Yard Cranes: 4 RTG's
- ✓ 2 Reach Stackers



✓ CONCESSION: 37 YEARS, 1 MONTH, 4 DAYS
✓ Concession has begun on: July 27th 2011.



# YILPORT FERROL / IBERIA Value Added Services







- ✓ Bonded Warehouse located inside the Terminal
- ✓ Warehouse Equipment : 3 Forklift
- ✓ Warehouse Area: 1200 m2
- ✓ Services Provided: Storage, Stock Control, Container Stuffing / Unstuffing
- ✓ Shore Tension (4un)
- ✓ Depot, container repairs





# YILPORT FERROL / IBERIA

**Ferrol – Current Services** 









# YILPORT FERROL / IBERIA

**Ferrol – Current Services** 









# YILPORT FERROL / IBERIA Atlantic Gateway



# No congestion, great accessibility and equipment

- ✓ The last port before the north sea port system
- Distribute with very competitive transit times and with practically no deviation
- ✓ The terminal's proximity to exporters provides cost effective activity
- Many renowned exporter and trader companies operating within 50 and 100 km radius
- Very close to major shipping routes w/ no actual deviation
- Railway access in construction (finalizes in 2023)









# THANK YOU FOR YOUR ATTENTION