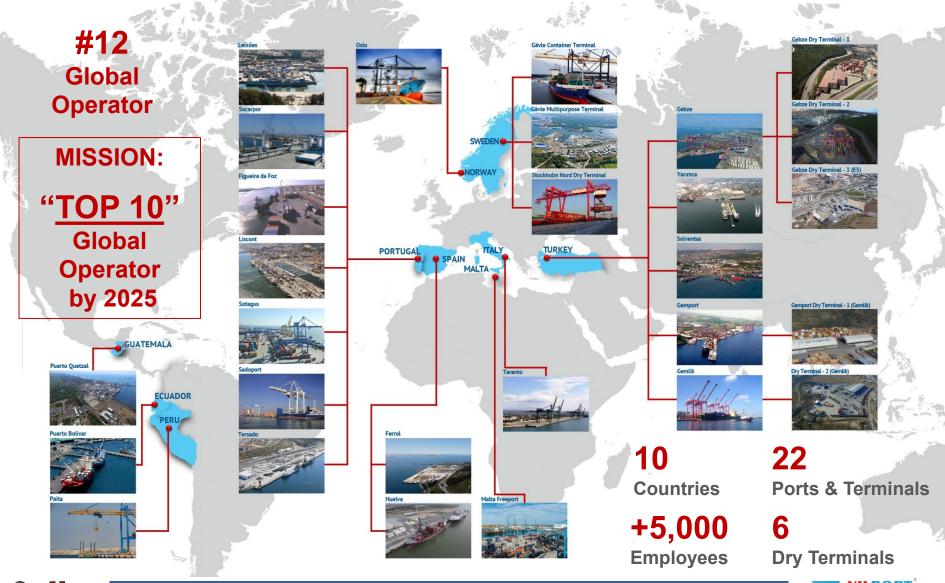

# YILPORT HOLDING's 15 YEARS TIMELINE OF GROWTH

# YILPORT HOLDING the fastest growing International Container Terminal Operator (following Drewry 2018)