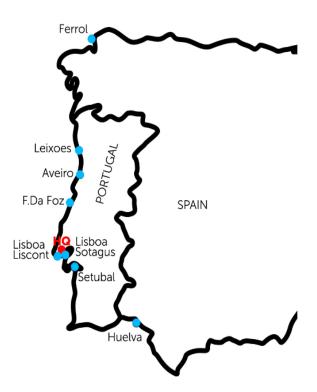

# YILPORT IBERIA

#### **TERMINALS**

8 Terminals Handling Containers, GC & RoRo CAPACITY 2.4 mn TEU 4.0 mn TON

#### LOCATION

#1 port terminal gateway operator in Portugal Access to the Spanish market