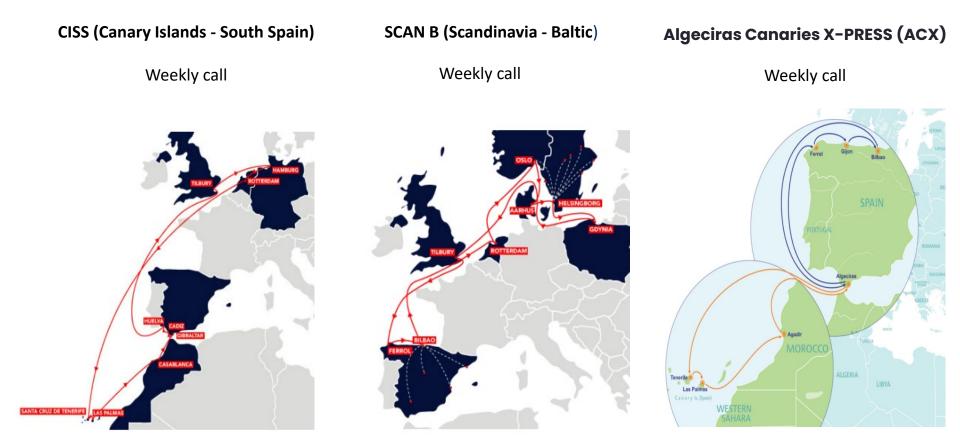

#### CONCESSION Global View



- ✓ Storing Capacity: 4.200 TEU's
- ✓ Quay length: 1500m (600m with rail)
- ✓ Quay Cranes: 2 STS Super Post Panamax (18 rows, 60/70 tons, twin lift)
- ✓ Depth at Berth: 20m
- ✓ Reefer Plugs: 216 Plugs
- ✓ Yard Cranes: 4 RTG's
- ✓ 2 Reach Stackers



✓ CONCESSION: 37 YEARS, 1 MONTH, 4 DAYS
✓ Concession has begun on: July 27th 2011.



# YILPORT FERROL / IBERIA Value Added Services







- ✓ Bonded Warehouse located inside the Terminal
- ✓ Warehouse Equipment : 3 Forklift
- ✓ Warehouse Area: 1200 m2
- ✓ Services Provided: Storage, Stock Control, Container Stuffing / Unstuffing
- ✓ Shore Tension (4un)
- ✓ Depot, container repairs





# YILPORT FERROL / IBERIA

**Ferrol – Current Services** 









# YILPORT FERROL / IBERIA

**Ferrol – Current Services** 









# YILPORT FERROL / IBERIA Atlantic Gateway



# No congestion, great accessibility and equipment

- ✓ The last port before the north sea port system
- Distribute with very competitive transit times and with practically no deviation
- ✓ The terminal's proximity to exporters provides cost effective activity
- Many renowned exporter and trader companies operating within 50 and 100 km radius
- Very close to major shipping routes w/ no actual deviation
- Railway access in construction (finalizes in 2023)









# THANK YOU FOR YOUR ATTENTION