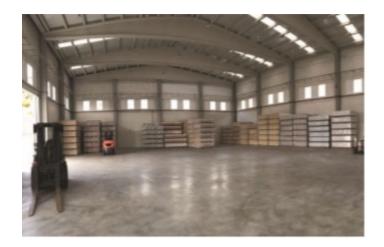

# YILPORT FERROL / IBERIA Value Added Services

- ✓ Bonded Warehouse located inside the Terminal
- ✓ Warehouse Equipment : 3 Forklift
- ✓ Warehouse Area: 1200 m2
- ✓ Services Provided: Storage, Stock Control, Container Stuffing / Unstuffing
- ✓ Shore Tension (4un)
- ✓ Depot, container repairs