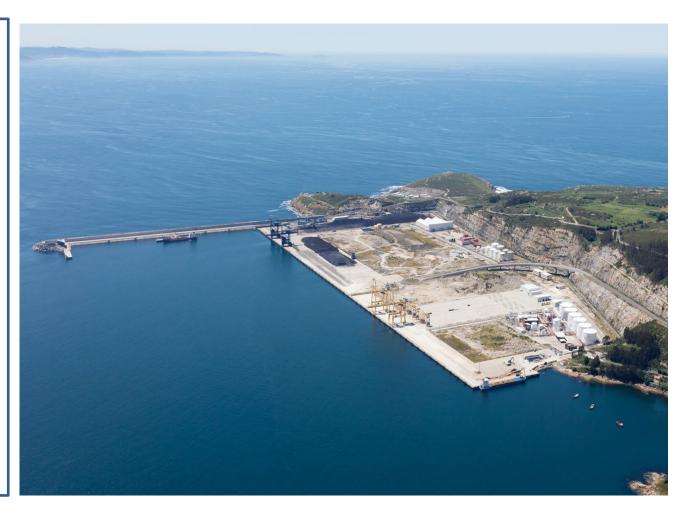

# YILPORT FERROL / IBERIA Atlantic Gateway

#### CONCESSION Global View

- ✓ Storing Capacity: 4.200 TEU's
- ✓ Quay length: 1500m (600m with rail)
- ✓ Quay Cranes: 2 STS Super Post Panamax (18 rows, 60/70 tons, twin lift)
- ✓ Depth at Berth: 20m
- ✓ Reefer Plugs: 216 Plugs
- ✓ Yard Cranes: 4 RTG's
- ✓ 2 Reach Stackers

✓ CONCESSION: 37 YEARS, 1 MONTH, 4 DAYS
✓ Concession has begun on: July 27th 2011.